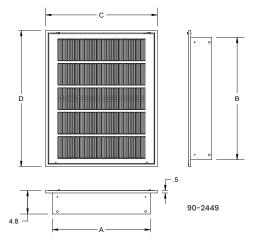

<sup>\*</sup> Bolded CFM measurements represent grille face velocities above 450 fpm and are not recommended if noise is a concern. Systems above 3.5 tons should have two filter grilles.

| DIMENSIONS | DESCRIPTION          | MODEL     |           |
|------------|----------------------|-----------|-----------|
| DIMENSIONS | WENSIONS DESCRIPTION |           | 2025FG13  |
| Α          | Inner Frame Width    | 16 ¹/16″  | 201/16"   |
| В          | Inner Frame Length   | 25 1/16"  | 25 1/16"  |
| С          | Outer Frame Width    | 18 15/16" | 22 15/16" |
| D          | Outer Frame Length   | 27 15/16" | 27 15/16" |