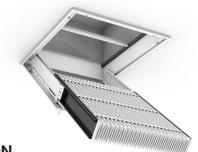

### **OPERATION**

Self-Seal design to eliminate bypass and interlock rail system creates the perfect filter fit every time. Larger filter surface area means fewer changeouts versus one inch filters.

#### **APPLICATION**

The AprilAire Filter Grille Air Cleaner delivers high efficiency HVAC equipment protection in attic installations. Designed for new construction markets where attic installs are prevalent or the filter must be accessible from the living space. Add superior equipment protection and particulate removal where 1" filter grilles are currently used.