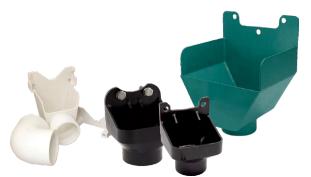

## **DESCRIPTION**

**Apollo' Air Gap Drains (AGD4Ax)** are designed to funnel minor discharges from a Reduced Pressure Backflow Preventer's relief valve due to line pressure fluctuations and/or minor check valve fouling into the drainage system. Drainage piping is easily attached to the threaded portion of the AGD. The female NPT size is listed in the table under "Outlet Connection". Drainage piping may be attached with a coupling and the appropriate cement or with a flexible pipe coupling. Piping compatible with the outlet is listed in the table under "Outlet Pipe Size".

### STANDARD MATERIALS LIST

| AGD4A6    | ABS and PVC        |
|-----------|--------------------|
| AGD4A8    | ABS                |
| AGD4A12   | Epoxy Coated Steel |
| FASTENERS | Stainless Steel    |