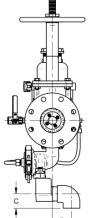

Air Gap Drains | For 2-1/2" - 12" Reduced Pressure Backflow Preventers

| RP STYLE A | AIR GAP PART NUMBER | DIMENSIONS (IN.) |     | OUTLET PIPE SIZE | OUTLET CONNECTION | WT.   |
|------------|---------------------|------------------|-----|------------------|-------------------|-------|
|            |                     | Α                | В   | С                | (FNPT)            | (LB.) |
| RP4A       | AGD4A8              | 21.3             | 9.1 | 3"               | 2-1/2"            | 1.5   |
| RP4AN      | AGD4A8              | 19.8             | 9.1 | 3"               | 2-1/2"            | 1.5   |