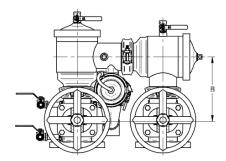

## AGD4A12 (10" & 12")

| RP STYLE A | AIR GAP PART NUMBER | DIMENSIONS (IN.) |     | OUTLET PIPE SIZE | OUTLET CONNECTION | WT.   |
|------------|---------------------|------------------|-----|------------------|-------------------|-------|
|            |                     | Α                | В   | С                | (FNPT)            | (LB.) |
| RP4A       | AGD4A12             | 26.3             | 7.7 | 4"               | 3"                | 5     |
| RP4AN      | AGD4A12             | 23.4             | 7.7 | 4"               | 3"                | 5     |