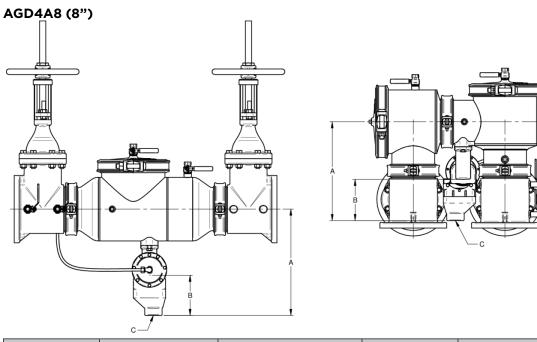

Air Gap Drains | For 2-1/2" - 12" Reduced Pressure Backflow Preventers

| RP STYLE A | AIR GAP PART NUMBER | DIMENSIONS (IN.) |     | OUTLET PIPE SIZE | OUTLET CONNECTION | WT.   |
|------------|---------------------|------------------|-----|------------------|-------------------|-------|
|            |                     | Α                | В   | С                | (FNPT)            | (LB.) |
| RP4A       | AGD4A8              | 21.3             | 9.1 | 3"               | 2-1/2"            | 1.5   |
| RP4AN      | AGD4A8              | 19.8             | 9.1 | 3"               | 2-1/2"            | 1.5   |