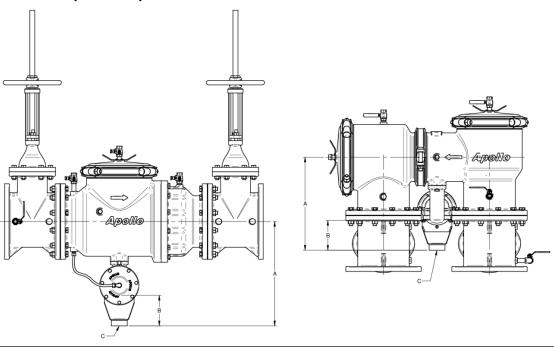

## AGD4A12 (10" & 12")

| RP STYLE A | AIR GAP PART NUMBER | DIMENSIONS (IN.) |     | OUTLET PIPE SIZE | OUTLET CONNECTION | WT.   |
|------------|---------------------|------------------|-----|------------------|-------------------|-------|
|            |                     | Α                | В   | С                | (FNPT)            | (LB.) |
| RP4A       | AGD4A12             | 26.3             | 7.7 | 4"               | 3"                | 5     |
| RP4AN      | AGD4A12             | 23.4             | 7.7 | 4"               | 3"                | 5     |