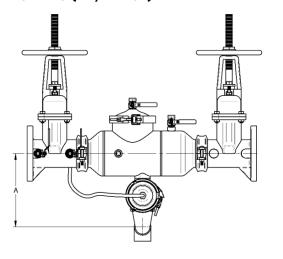

# AGD4A6 (2-1/2" - 6")

| RP SIZE | AIR GAP PART NUMBER |       | DIMENSI | ONS (IN.) | OUTLET CONNECTION | WT.    |       |  |  |  |
|---------|---------------------|-------|---------|-----------|-------------------|--------|-------|--|--|--|
|         |                     | Α     | В       | С         | D                 | (FNPT) | (LB.) |  |  |  |
| RP4A    |                     |       |         |           |                   |        |       |  |  |  |
| 2-1/2"  | AGD4A6              | 11.28 | -       | 2.63      | 3.13              | 2"     | 0.7   |  |  |  |
| 3"      | AGD4A6              | 11.28 | -       | 2.63      | 3.13              | 2"     | 0.7   |  |  |  |
| 4"      | AGD4A6              | 12.02 | -       | 2.63      | 3.13              | 2"     | 0.7   |  |  |  |
| 6"      | AGD4A6              | 13.32 | -       | 2.63      | 3.13              | 2"     | 0.7   |  |  |  |
|         | RP4AN               |       |         |           |                   |        |       |  |  |  |
| 2-1/2"  | AGD4A6              | =     | 10.87   | 2.63      | 3.13              | 2"     | 0.7   |  |  |  |
| 3"      | AGD4A6              | =     | 10.87   | 2.63      | 3.13              | 2"     | 0.7   |  |  |  |
| 4"      | AGD4A6              | =     | 10.51   | 2.63      | 3.13              | 2"     | 0.7   |  |  |  |
| 6"      | AGD4A6              | =     | 11.76   | 2.63      | 3.13              | 2"     | 0.7   |  |  |  |