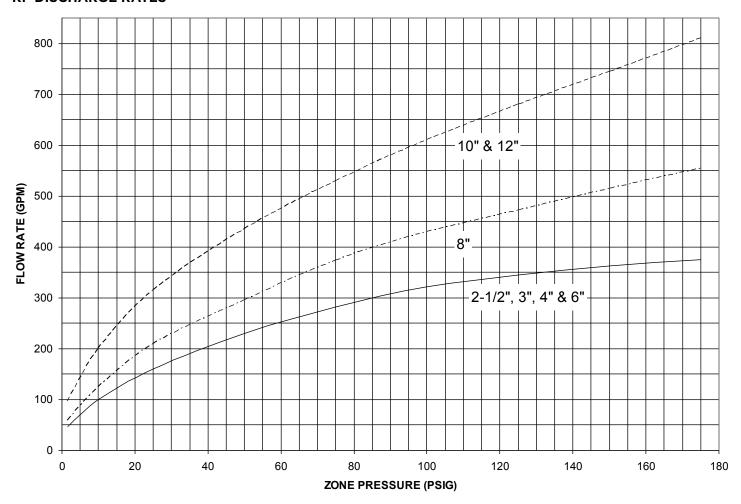

Air Gap Drains are NOT designed to collect the full discharge capacity of the relief valve. Please refer to page 3 for relief valve full discharge rates.

#### **RP DISCHARGE RATES**