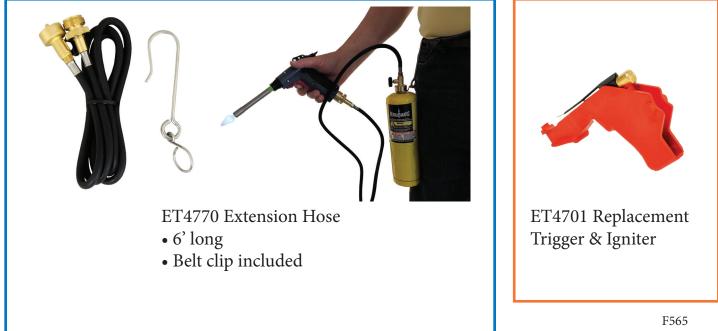

|
|        | 3/4"    | 7/8"    | 1 1/8"          | 1 3/8"  | -       |
| BTU    | 7800    | 9900    | 12600           | 18900   | 9280    |
| Nozzle | ET47014 | ET47022 | ET47028         | ET47035 | ET47050 |

## Specifications

| Power             | MAP//PR0™                         |
|-------------------|-----------------------------------|
| Weight            | 0.95 lbs. / 2.85 lbs. w/ cylinder |
| Size              | 11.8" x 9.06"                     |
| Max. Working Temp | 3,700°F                           |
| Output            | 12,600 BTU                        |
| Consumption       | 0.54 lbs/hr                       |
| Components        | Self- igniting hand torch         |
|                   | Cylinder not included             |

#### Unique Torch Features



## Accessories