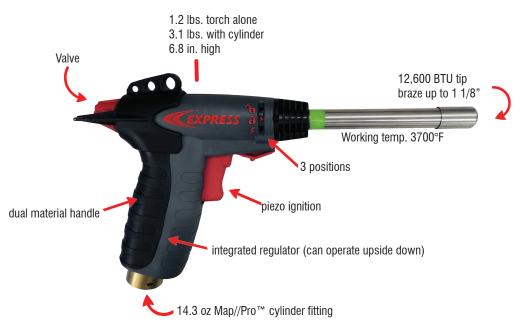

# ET478 EXPRESS TORCH

This self-lighting hand torch, with its pistol grip, provides a better ergonomic solution for the user. The integrated igniter is easy to replace and there are several torch tips to choose from. Used with standard 14.1 oz. MAPP gas cylinder. (Uses MAPP gas only)

## Features / Benefits

- Lightweight
- Dual mode trigger (momentary & locked)
- Replaceable piezo igniter
- ET4728 brazes up to 1 1/8 in.
- Works with 14.1 oz. MAPP gas cylinder

## Specifications

| Power             | MAP//PR0™                         |
|-------------------|-----------------------------------|
| Weight            | 0.95 lbs. / 2.85 lbs. w/ cylinder |
| Size              | 11.8" x 9.06"                     |
| Max. Working Temp | 3,700°F                           |
| Output            | 12,600 BTU                        |
| Consumption       | 0.54 lbs/hr                       |
| Components        | Self- igniting hand torch         |
|                   | Cylinder not included             |

#### Unique Torch Features