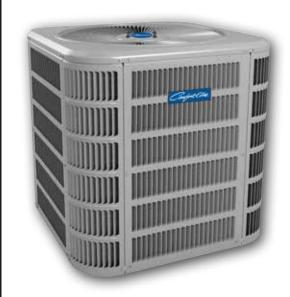

| 18                                 | 10J42                     |
|                       | 24, 30, 36, 41, 42, 47, 48, 59, 60 | 88M91                     |
| Low Ambient Kit       | All Models                         | 34M72                     |
| Short Cycle Protector | All Models                         | 47J27                     |
| Freezestat            | 3/8 Tubing                         | 93G35                     |
| Time Delay Relay      | All Models                         | 58M81                     |
| Loss Of Charge Kit    | All Models                         | 84M23 (Factory Installed) |
| Sound Blanket         | 18, 24, 30, 36, 41                 | 14W00 (Factory Installed) |
|                       | 42, 47, 48, 59, 60                 | 14W01 (Factory Installed) |