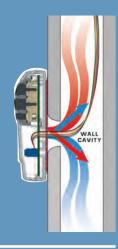

# **NEW**Thermal Intrusion Barrier

Exclusive, patented insulation technology eliminates thermal drift caused by wall effect.