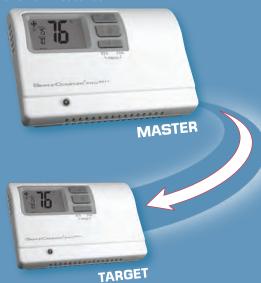

# **NEW** SimpleSet<sup>™</sup> Target Programming

Patent-pending technology lets you transfer the configuration from one thermostat to another in seconds.

Need to monitor the temperature away from the thermostat?