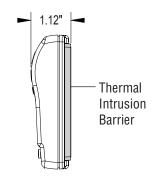

# **NEW**Thermal Intrusion Barrier

Exclusive, patented insulation technology eliminates thermal drift caused by wall effect.