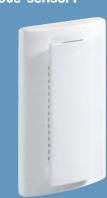

#### Choose an ICM remote sensor.

The fast, easy solution for temperature sensing problems.

- For tamper prone areas
- Poor airflow areas
- Troubled applications
- Foam gasket prevents drafts through wall opening
- Mounts to standard
   2" x 4" outlet box
- ACC-RT103 2 3/4" x 4 1/2"