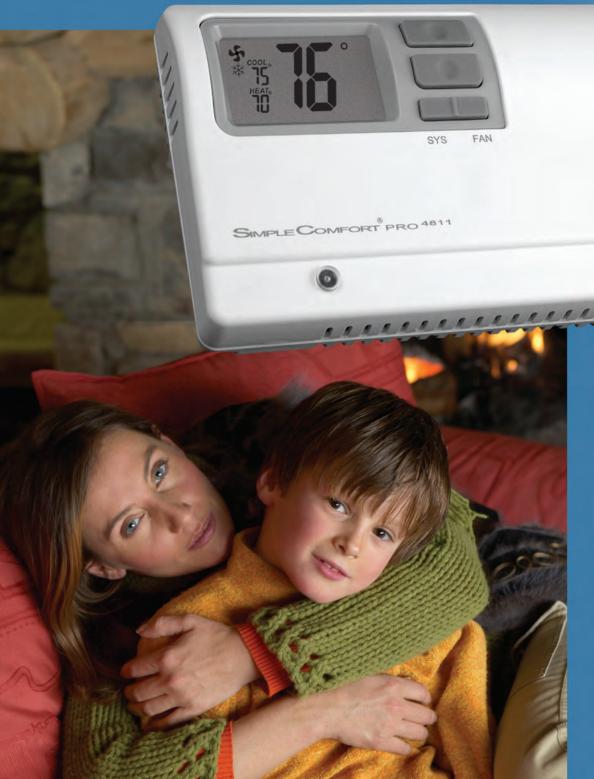

### 2-STAGE HEAT/2-STAGE COOL OR HEAT PUMP

Non-Programmable

**Simplicity is in its name.** ICM's SimpleComfort® PRO series thermostats feature innovation and technology that provides programming simplicity with precise control for year-round comfort and energy savings. Our patented Thermal Intrusion Barrier and patent-pending SimpleSet™ Target Programming set new industry standards in thermostat technology and are exclusive to each PRO series model.

# **SC4811**

- · 2-stage heat/cool
- Single or dual compressor heat pump
- · Large display with backlight
- · Field temperature calibration