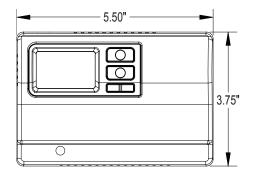

usion Barrier
- New ICM patent-pending SimpleSet<sup>™</sup> Target Programming technology (configuration mode only)
- · Large display with backlight
- Permanent memory
- Accuracy: ±1°F, ±0.5°C
- Configurable recirculation fan mode
- Manual or auto changeover
- Field adjustable calibration
- Hardwired
- Extra comfort and energy savings modes between stages
- Adjustable maximum heat/minimum cool setpoints
- Adjustable temperature differential
- Configurable remote sensor compatible
- Selectable °F or °C
- Keypad lockout
- Soft touch controls
- Status LED





# **SC4811**



- · 2-stage heat/cool
- Single or dual compressor heat pump
- · Large display with backlight
- · Field temperature calibration

## Non-Programmable 2-Stage Heat/2-Stage Cool or Heat Pump Hardwired

#### **Dimensions**







## **Specifications**

#### **Electrical Rating:**

- 24 VAC (18-30 VAC)
- 1 amp maximum per terminal
- 3 amp maximum total load
- · Easy access terminal block

#### **Temperature Control Ranges:**

- 45°F to 90°F, Accuracy: ±1°F
- 7°C to 32°C, Accuracy: ±.5°C

#### **System Configurations:**

- · 2-stage heat/cool
- Single or dual compressor heat pump

#### **Terminations:**

• SC4811: R, C, W1/0/B, Y1, W2, Y2, G, S1, S2

Specifications subject to change without notice.

# **NEW**Thermal Intrusion Barrier

Exclusive, patented insulation technology eliminates thermal drift caused by wall effect.



# **NEW** SimpleSet<sup>™</sup> Target Programming

Patent-pending technology lets you transfer the configuration from one thermostat to another in seconds.



Need to monitor the temperat