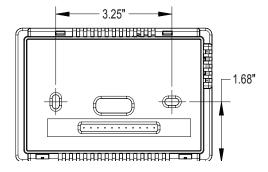

#### **Dimensions**

#### **Terminations:**

• SC4811: R, C, W1/0/B, Y1, W2, Y2, G, S1, S2

Specifications subject to change without notice.