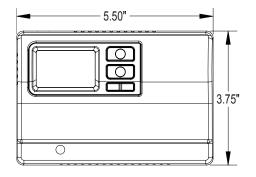

t new industry standards in thermostat technology and are exclusive to each PRO series model.



- Two-stage heat pump
- New ICM patented Thermal Intrusion Barrier
- New ICM patent-pending SimpleSet™ Target Programming technology
- Large display with backlight
- Permanent memory
- Accuracy: ±1°F, ±0.5°C
- Programmable fan mode
- Manual or auto changeover
- Field adjustable calibration
- Hardwired
- Adjustable maximum heat/minimum cool setpoints
- Adjustable temperature differential
- Configurable remote sensor compatible
- Selectable °F or °C
- Keypad lockout
- Soft touch controls
- Status LEDs





## SC5211



- · Two-stage heat pump
- · Large display with backlight
- Field temperature calibration

Programmable 7-Day, 5-2-Day & 5-1-1-Day 2-Stage Heat Pump Hardwired

#### **Dimensions**







#### **Specifications**

#### **Electrical Rating:**

- 24 VAC (18-30 VAC)
- 1 amp maximum per terminal
- 3 amp maximum total load
- · Easy access terminal block

#### **Temperature Control Ranges:**

- 45°F to 90°F, Accuracy: ±1°F
- 7°C to 32°C, Accuracy: ±.5°C

#### **System Configurations:**

Two-stage heat pump

#### **Terminations:**

• SC5211: R, C, Y1, Y2, W2, O, B, G, E, L, S1, S2

Specifications subject to change without notice.

# **NEW**Thermal Intrusion Barrier

Exclusive, patented insulation technology eliminates thermal drift caused by wall effect.



### **NEW** SimpleSet<sup>™</sup> Target Programming

Patent-pending technology lets you transfer the program and configuration from one thermostat to another in seconds.



Need to monitor the temperature away from the th