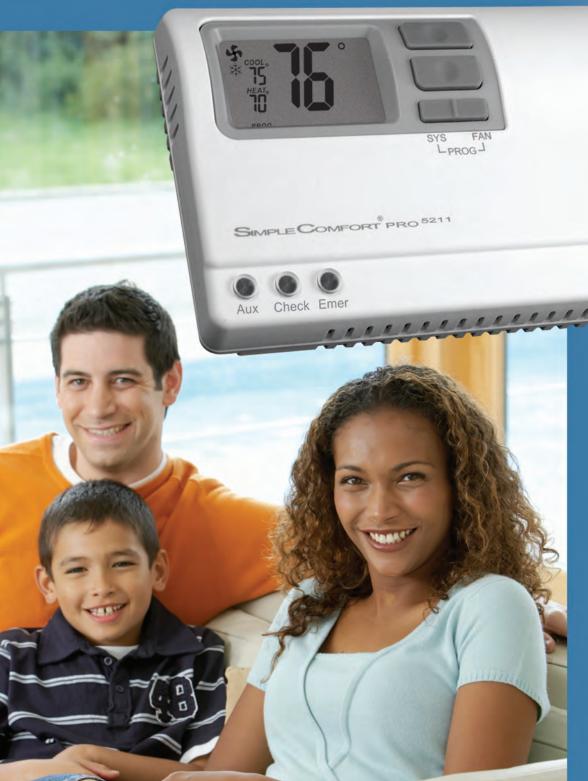

## SimpleComfort® PRO RCY1 Y2 W2 O B G E L S1 S2

2-STAGE HEAT PUMP

7-Day, 5-2-Day & 5-1-1-Day Programmable

**Simplicity is in its name.** ICM's SimpleComfort® PRO series thermostats feature innovation and technology that provides programming simplicity with precise control for year-round comfort and energy savings. Our patented Thermal Intrusion Barrier and patent-pending SimpleSet™ Target Programming set new industry standards in thermostat technology and are exclusive to each PRO series model.

## SC5211

- · Two-stage heat pump
- · Large display with backlight
- Field temperature calibration

Programmable 7-Day, 5-2-Day & 5-1-1-Day 2-Stage Heat Pump Hardwired