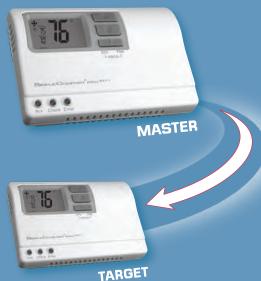

### **NEW** SimpleSet<sup>™</sup> Target Programming

Patent-pending technology lets you transfer the program and configuration from one thermostat to another in seconds.

Need to monitor the temperature away from the thermostat?