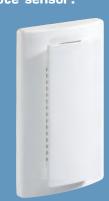

#### Choose an ICM remote sensor.

The fast, easy solution for temperature sensing problems.

- For tamper prone areas
- Poor airflow areas
- Troubled applications
- Foam gasket prevents drafts through wall opening
- Mounts to standard 2" x 4" outlet box
- ACC-RT103 2 3/4" x 4 1/2"