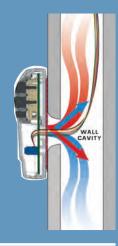

# **NEW**Thermal Intrusion Barrier

Exclusive, patented insulation technology eliminates thermal drift caused by wall effect.