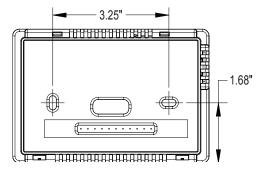

w industry standards in thermostat technology and are exclusive to each PRO series model.



- Two-stage heat pump
- New ICM patented Thermal Intrusion Barrier
- New ICM patent-pending SimpleSet™ Target Programming technology
- Large display with backlight
- Permanent memory
- Accuracy: ±1°F, ±0.5°C
- Programmable fan mode
- Manual or auto changeover
- Field adjustable calibration
- Hardwired
- Adjustable maximum heat/minimum cool setpoints
- Adjustable temperature differential
- Configurable remote sensor compatible
- Selectable °F or °C
- Keypad lockout
- Soft touch controls
- Status LEDs





## SC5211



- · Two-stage heat pump
- · Large display with backlight
- Field temperature calibration

Programmable 7-Day, 5-2-Day & 5-1-1-Day 2-Stage Heat Pump Hardwired

#### **Dimensions**







#### **Specifications**

#### **Electrical Rating:**

- 24 VAC (18-30 VAC)
- 1 amp maximum per terminal
- 3 amp maximum total load
- · Easy access terminal block

#### **Temperature Control Ranges:**

- 45°F to 90°F, Accuracy: ±1°F
- 7°C to 32°C, Accuracy: ±.5°C

#### **System Configurations:**

Two-stage heat pump

#### **Terminations:**

• SC5211: R, C, Y1, Y2, W2, O, B, G, E, L, S1, S2

Specifications subject to change without notice.

# **NEW**Thermal Intrusion Barrier

Exclusive, patented insulation technology eliminates thermal drift caused by wall effect.



### **NEW** SimpleSet<sup>™</sup> Target Programming

Patent-pending technology lets you transfer the program and configuration from one thermostat to another in seconds.



Need to monitor the temperature away from the thermo