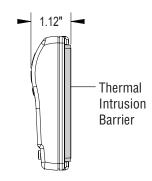

# **NEW**Thermal Intrusion Barrier

Exclusive, patented insulation technology eliminates thermal drift caused by wall effect.