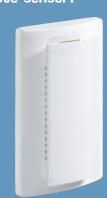

Choose an ICM remote sensor.

The fast, easy solution for temperature sensing problems.

- For tamper prone areas
- Poor airflow areas
- Troubled applications
- Foam gasket prevents drafts through wall opening
- Mounts to standard
   2" x 4" outlet box
- ACC-RT103 2 3/4" x 4 1/2"