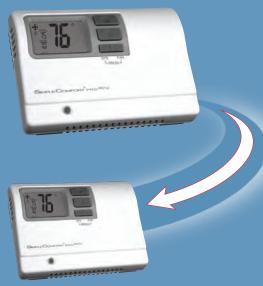

## **NEW** SimpleSet<sup>™</sup> Target Programming

Patent-pending technology lets you transfer the program and configuration from one thermostat to another in seconds.

Need to monitor the temperature away from the thermostat?