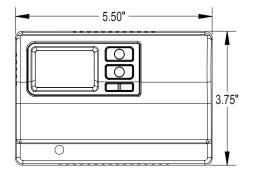

#### **Dimensions**

#### **Terminations:**

• SC5812: R, C, W1/0/B, Y1, W2, Y2, G, W3, S1, S2

Specifications subject to change without notice.