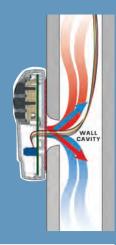

# **NEW**Thermal Intrusion Barrier

Exclusive, patented insulation technology eliminates thermal drift caused by wall effect.