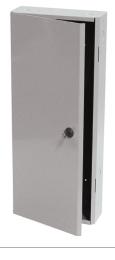

## **SPECIFICATIONS**

Construction: 18 Gauge Steel

Cover Type: Reversible Hook Hinge Key Latch Door Approvals: UL Listed, C-UL, CE Approved, RoHS

- Consult factory for custom colors for large orders.
  Order with coin latch by adding "-L4" to end of model number.