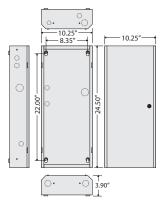

## MH3500 Series

Metal Housing, NEMA 1, 24.50" H x 10.25" W x 3.90" D

| MH3500 SERIES ASSEMBLIES |           |                    |           |
|--------------------------|-----------|--------------------|-----------|
| Model #                  | Enclosure | Plastic Snap Track | Weight    |
| MH3500                   | MH3500    |                    | 11.1 lbs. |
| MH3510                   | MH3500    | MT4-24             | 11.7 lbs. |
| MH3520                   | MH3500    | MT212-24           | 11.5 lbs. |