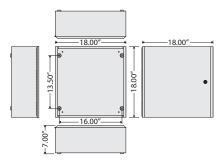

## **MH4400 Series**

Metal Housing, NEMA 1, 18.00" H x 18.00" W x 7.00" D

| MH4400 SERIES ASSEMBLIES |                                       |                      |           |
|--------------------------|---------------------------------------|----------------------|-----------|
| Model #                  | Enclosure                             | Sub-Panel            | Weight    |
| MH4400                   | MH4400                                |                      | 22.5 lbs. |
| MH4403L                  | MH4400                                | SP4403L <sup>1</sup> | 24.7 lbs. |
| MH4404L                  | MH4400                                | SP4404L <sup>2</sup> | 26.3 lbs. |
| 1 = Polymetal            | Polymetal <b>2</b> = Perforated Steel |                      |           |