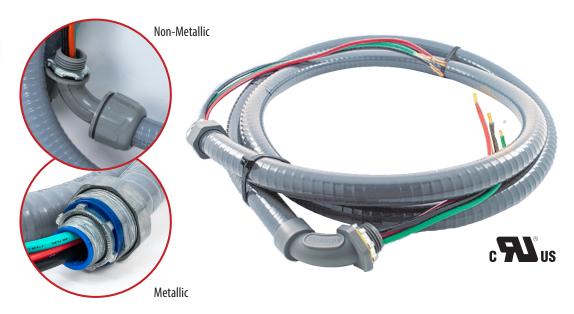

## Packard Whips - Non-Metallic & Metallic

## **Features**

- 600 volt; Intended for single phase circuits
- 12" conductor leads with 1/2" insulation stripped
- Stranded copper THHN/THWN insulated singles; Green insulated copper grounding conductor
- Highly flexible non-metallic conduit with factory installed conductors
- Straight connector on one end and 90 degree connector on the other end
- Completely assembled; delivered from the factory ready to install