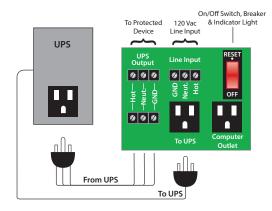

### PSH550-UPS

Kit Consisting of Enclosed Power Control Center Model PSH2RB10 (10 Amp Switch / Circuit Breaker, Two (2) 120 Vac Outlets, Terminals, 120 Vac Input) with a 550 VA UPS. (No Status Contacts)