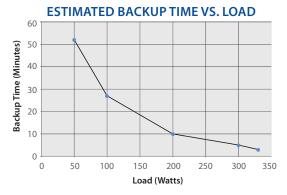

#### **UPS**

**UPS:** 550VA

Backup Time: 3 Min. @ Full 550 VA Load 15 Min. @ 1/2 Load

Input: 120 Vac, 12 Amp Output: 120 Vac, 4.6 Amp Max Load: 330 Watt

Frequency: 50/60 Hz Temperature Rating of UPS: 32 to 104° F **UPS Transfer Time:** 6ms