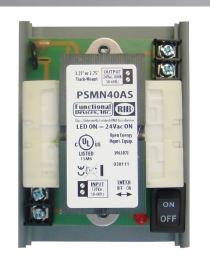

## **PSMN40AS**

2.75" Track Mount 40 VA Power Supply, 120 Vac to 24 Vac, with Switch

**PSMN40A** 2.75" Track Mount 40 VA Power Supply, 120 Vac to 24 Vac

Meets **Buy American** of ARRA 2009

## **SPECIFICATIONS**

 Transformers:
 One 40 VA

 Primary:
 120 Vac

 Secondary:
 24 Vac, isolated

 Frequency:
 50/60 Hz

 Overload Protection:
 Inherently limited

 Operating Temperature:
 -30 to 140° F

 Humidity Range:
 5 to 95% (noncondensing)

 Power Status:
 LED On = Secondary Voltage Present

 Dimensions:
 2.000° x 2.750° x 3.250°

 Track Mount:
 MT212-4 Mounting Track Supplied

 Weight:
 1.60 lbs.

 ON/OFF Switch:
 2 Position (PSMN40AS)

 Approvals:
 Class 2 (UL Approved UL5085-3), UL916, C-UL, CE, RoHS