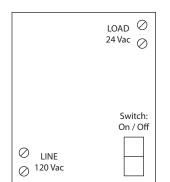

## **PSMN40AS**

2.75" Track Mount 40 VA Power Supply, 120 Vac to 24 Vac, with Switch

**PSMN40A** 2.75" Track Mount 40 VA Power Supply, 120 Vac to 24 Vac

Meets **Buy American** of ARRA 2009

## **SPECIFICATIONS**

 Transformers:
 One 40 VA

 Primary:
 120 Vac

 Secondary:
 24 Vac, isolated

 Frequency:
 50/60 Hz

 Overload Protection:
 Inherently limited

 Operating Temperature:
 -30 to 140° F

 Humidity Range:
 5 to 95% (noncondensing)

 Power Status:
 LED On = Secondary Voltage Present

 Dimensions:
 2.000° x 2.750° x 3.250°

 Track Mount:
 MT212-4 Mounting Track Supplied

 Weight:
 1.60 lbs.

 ON/OFF Switch:
 2 Position (PSMN40AS)

 Approvals:
 Class 2 (UL Approved UL5085-3), UL916, C-UL, CE, RoHS