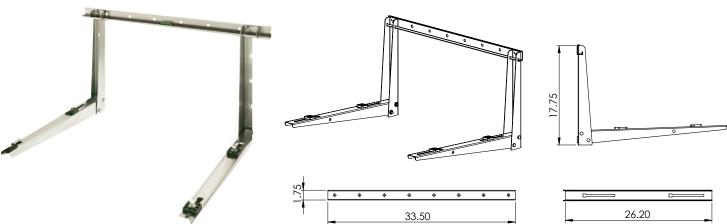

## (Fig. I) Product Image:

Type of Rubber Used for Isolator: TPE rubber **UV Resistant:** Yes

**Powder Coating:** Yes Color of Powder Coating: Beige Overall Length: 33.50" Overall Height: 17.75" Overall Depth: 26.57"

Min/Max Mounting Depth: 10 3/8" to 19.5" Min/Max Mounting Width: 3" to 31" Max Load Capacity: 500 lbs