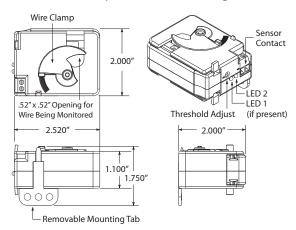

## **RIBXG21 Series**

Enclosed Self-Powered Split Core 120-277 Vac Switching AC Current Sensors

## **SPECIFICATIONS**

Operating Temperature: -30 to 140° F

Humidity Range: 5 to 95% (noncondensing)

\* Temperature Derating: 1 Amp up to 50° C, 0.5 Amp up to 60° C

Max Sense Voltage: 600 Vac

Sensor Contact Status: Monitored current below threshold: Open

Monitored current above threshold: Closed

Approvals: UL Listed, UL916, C-UL,

CE, RoHS

Mounting/ Unit can be secured using **Installation:** the supplied Mounting

Tab, the adjustable Wire Clamp, or both.

## Notes:

- Use Sensor Contact to switch 120-277 Vac loads only.
- For testing purposes, Sensor Contact will measure approximately 250  $\Omega$  when closed and  $> 10 M\Omega$  when open.
- The Sensor Contact is a Solid State Contact.