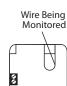

## **RIBXG21 Series**

Enclosed Self-Powered Split Core 120-277 Vac Switching AC Current Sensors

Monitored current above threshold: Closed

Approvals: UL Listed, UL916, C-UL,

CE, RoHS

Mounting/ Unit can be secured using **Installation:** the supplied Mounting

Tab, the adjustable Wire Clamp, or both.