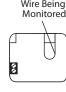

## **RIBXG21 Series**

Enclosed Self-Powered Split Core 120-277 Vac Switching AC Current Sensors

Monitored current above threshold: Closed

Approvals: UL Listed, UL916, C-UL,

CE, RoHS

Mounting/ Unit can be secured using **Installation:** the supplied Mounting

Tab, the adjustable Wire Clamp, or both.