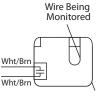

| RIBXG21 SERIES SELECTION GUIDE |                  |            |                   |                           |                               |                                 |                                         |                |                 |
|--------------------------------|------------------|------------|-------------------|---------------------------|-------------------------------|---------------------------------|-----------------------------------------|----------------|-----------------|
| Model#                         | Sensing<br>Range | Type       | Threshold         | Sensor<br>Contact<br>Type | Switching<br>Voltage<br>Range | Maximum<br>Switching<br>Current | Sensor Contact<br>Termination           | LED 1          | LED 2           |
| RIBXG21F                       | .50-150 Amps AC  | Split Core | Fixed, .50 Amp AC | Solid State Switch SPST   | 120-277 Vac                   | 1 Amp AC *                      | Wht/Blk 16" 18 AWG Wire Leads           |                |                 |
| RIBXG21TF                      | .50-150 Amps AC  | Split Core | Fixed, .50 Amp AC | Solid State Switch SPST   | 120-277 Vac                   | 1 Amp AC *                      | Terminal Strip, Accepts #14-22 AWG Wire |                |                 |
| RIBXG21A                       | .75-150 Amps AC  | Split Core | Adjustable        | Solid State Switch SPST   | 120-277 Vac                   | 1 Amp AC *                      | Wht/Blk 16" 18 AWG Wire Leads           | Over Threshold | Under Threshold |
| RIBXG21TA                      | .75-150 Amps AC  | Split Core | Adjustable        | Solid State Switch SPST   | 120-277 Vac                   | 1 Amp AC *                      | Terminal Strip, Accepts #14-22 AWG Wire | Over Threshold | Under Threshold |