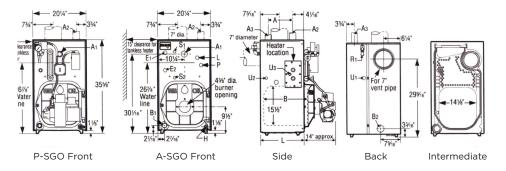

### **DIMENSIONS**

8

| 100g/                           | Sign  | See of the second secon |
|---------------------------------|-------|--------------------------------------------------------------------------------------------------------------------------------------------------------------------------------------------------------------------------------------------------------------------------------------------------------------------------------------------------------------------------------------------------------------------------------------------------------------------------------------------------------------------------------------------------------------------------------------------------------------------------------------------------------------------------------------------------------------------------------------------------------------------------------------------------------------------------------------------------------------------------------------------------------------------------------------------------------------------------------------------------------------------------------------------------------------------------------------------------------------------------------------------------------------------------------------------------------------------------------------------------------------------------------------------------------------------------------------------------------------------------------------------------------------------------------------------------------------------------------------------------------------------------------------------------------------------------------------------------------------------------------------------------------------------------------------------------------------------------------------------------------------------------------------------------------------------------------------------------------------------------------------------------------------------------------------------------------------------------------------------------------------------------------------------------------------------------------------------------------------------------------|
| A,                              | 11/2  | Skim tapping                                                                                                                                                                                                                                                                                                                                                                                                                                                                                                                                                                                                                                                                                                                                                                                                                                                                                                                                                                                                                                                                                                                                                                                                                                                                                                                                                                                                                                                                                                                                                                                                                                                                                                                                                                                                                                                                                                                                                                                                                                                                                                                   |
| A <sub>2</sub>                  | 2 1/2 | Supply                                                                                                                                                                                                                                                                                                                                                                                                                                                                                                                                                                                                                                                                                                                                                                                                                                                                                                                                                                                                                                                                                                                                                                                                                                                                                                                                                                                                                                                                                                                                                                                                                                                                                                                                                                                                                                                                                                                                                                                                                                                                                                                         |
| A <sub>3</sub>                  | 2 1/2 | Supply (SGO-6 thru 9)                                                                                                                                                                                                                                                                                                                                                                                                                                                                                                                                                                                                                                                                                                                                                                                                                                                                                                                                                                                                                                                                                                                                                                                                                                                                                                                                                                                                                                                                                                                                                                                                                                                                                                                                                                                                                                                                                                                                                                                                                                                                                                          |
| B <sub>1</sub>                  | 11/2  | Plugged                                                                                                                                                                                                                                                                                                                                                                                                                                                                                                                                                                                                                                                                                                                                                                                                                                                                                                                                                                                                                                                                                                                                                                                                                                                                                                                                                                                                                                                                                                                                                                                                                                                                                                                                                                                                                                                                                                                                                                                                                                                                                                                        |
| B <sub>2</sub>                  | 2     | Return                                                                                                                                                                                                                                                                                                                                                                                                                                                                                                                                                                                                                                                                                                                                                                                                                                                                                                                                                                                                                                                                                                                                                                                                                                                                                                                                                                                                                                                                                                                                                                                                                                                                                                                                                                                                                                                                                                                                                                                                                                                                                                                         |
| E,                              | 1/2   | Pressure gauge & limit control (when probe LWCO is used)                                                                                                                                                                                                                                                                                                                                                                                                                                                                                                                                                                                                                                                                                                                                                                                                                                                                                                                                                                                                                                                                                                                                                                                                                                                                                                                                                                                                                                                                                                                                                                                                                                                                                                                                                                                                                                                                                                                                                                                                                                                                       |
| E, & E,                         | 1/2   | Low water cutoff (float-type)                                                                                                                                                                                                                                                                                                                                                                                                                                                                                                                                                                                                                                                                                                                                                                                                                                                                                                                                                                                                                                                                                                                                                                                                                                                                                                                                                                                                                                                                                                                                                                                                                                                                                                                                                                                                                                                                                                                                                                                                                                                                                                  |
| Н                               | 3/4   | Drain valve                                                                                                                                                                                                                                                                                                                                                                                                                                                                                                                                                                                                                                                                                                                                                                                                                                                                                                                                                                                                                                                                                                                                                                                                                                                                                                                                                                                                                                                                                                                                                                                                                                                                                                                                                                                                                                                                                                                                                                                                                                                                                                                    |
| L                               | 3/4   | Pressure gauge & limit control (when probe LWCO is used)                                                                                                                                                                                                                                                                                                                                                                                                                                                                                                                                                                                                                                                                                                                                                                                                                                                                                                                                                                                                                                                                                                                                                                                                                                                                                                                                                                                                                                                                                                                                                                                                                                                                                                                                                                                                                                                                                                                                                                                                                                                                       |
| P                               | 3/4   | Low water cutoff (float-type)                                                                                                                                                                                                                                                                                                                                                                                                                                                                                                                                                                                                                                                                                                                                                                                                                                                                                                                                                                                                                                                                                                                                                                                                                                                                                                                                                                                                                                                                                                                                                                                                                                                                                                                                                                                                                                                                                                                                                                                                                                                                                                  |
| R <sub>1</sub>                  | 3/4   | Relief valve                                                                                                                                                                                                                                                                                                                                                                                                                                                                                                                                                                                                                                                                                                                                                                                                                                                                                                                                                                                                                                                                                                                                                                                                                                                                                                                                                                                                                                                                                                                                                                                                                                                                                                                                                                                                                                                                                                                                                                                                                                                                                                                   |
| S <sub>1</sub> & S <sub>2</sub> | 1/2   | Gauge glass                                                                                                                                                                                                                                                                                                                                                                                                                                                                                                                                                                                                                                                                                                                                                                                                                                                                                                                                                                                                                                                                                                                                                                                                                                                                                                                                                                                                                                                                                                                                                                                                                                                                                                                                                                                                                                                                                                                                                                                                                                                                                                                    |
| U                               | 1     | Take-off for indirect-fired water heater or separate zone                                                                                                                                                                                                                                                                                                                                                                                                                                                                                                                                                                                                                                                                                                                                                                                                                                                                                                                                                                                                                                                                                                                                                                                                                                                                                                                                                                                                                                                                                                                                                                                                                                                                                                                                                                                                                                                                                                                                                                                                                                                                      |
| U                               | 3/4   | Tankless heater operating control (SGO-6 thru 9)                                                                                                                                                                                                                                                                                                                                                                                                                                                                                                                                                                                                                                                                                                                                                                                                                                                                                                                                                                                                                                                                                                                                                                                                                                                                                                                                                                                                                                                                                                                                                                                                                                                                                                                                                                                                                                                                                                                                                                                                                                                                               |
| U,*                             | 3/4   | Tankless heater operating control (SGO-3 thru 5)                                                                                                                                                                                                                                                                                                                                                                                                                                                                                                                                                                                                                                                                                                                                                                                                                                                                                                                                                                                                                                                                                                                                                                                                                                                                                                                                                                                                                                                                                                                                                                                                                                                                                                                                                                                                                                                                                                                                                                                                                                                                               |

| /   |        | ,          | Supply (inches) | Return (inches) | <sup>′</sup> D | imensio<br>(inches)** | Tankless Heater<br>#35-S-29 |              |            |
|-----|--------|------------|-----------------|-----------------|----------------|-----------------------|-----------------------------|--------------|------------|
|     | ,400€/ | $S_{team}$ | $S_{team}$      | <b>4</b>        | æ              | /                     | I'Met & Our!                | Temp Control | lo (iji) C |
| SGO | -3     | 1-2 1/2    | 2               | -               | 13 1/2         | 16 7/8                | 3/4                         | 3/4          |            |
| SGO | -4     | 1-2 1/2    | 2               | -               | 16 5/8         | 20                    | 3/4                         | 3/4          |            |
| SGO | -5     | 1-2 1/2    | 2               | -               | 19 7/8         | 23 1/8                | 3/4                         | 3/4          |            |
| SGO | -6     | 2-2 1/2    | 2               | 19              | 23             | 26 1/4                | 3/4                         | 3/4          |            |
| SGO | -7     | 2-2 1/2    | 2               | 22 1/8          | 26 1/8         | 29 3/8                | 3/4                         | 3/4          |            |
| SGO | 8-     | 2-2 1/2    | 2               | 25 1/4          | 29 1/4         | 32 1/2                | 3/4                         | 3/4          |            |
| SGO | -9     | 2-2 1/2    | 2               | 28 3/8          | 32 3/8         | 35 5/8                | 3/4                         | 3/4          |            |