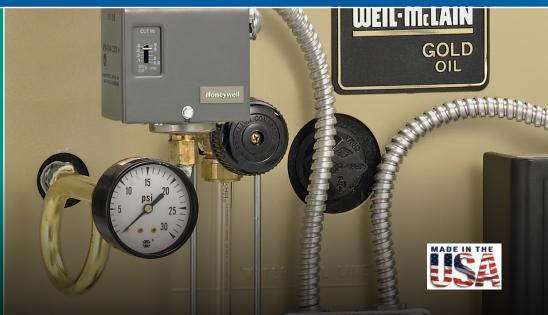

#### STANDARD EQUIPMENT:

- Factory Tested and Assembled Cast Iron Section Assembly (jacket and collector hood are not assembled on 7, 8 and 9 section blocks)
- Insulated Steel Jacket
- Aluminized Steel Flue Collector Hood with Flue Cap on Top Outlet (convertible to rear outlet)
- Swing-Away Burner Mounting Door
- Refractory Blanket and Target Wall in Combustion Area
- Heater Opening Cover Plate
- Electrical Junction Box with Wiring Harnesses
- Junction Box Cover Plate with Service Switch
- Two Vent Pipe Brackets
- Drain Valve
- Barometric Damper
- High Limit Pressure Control
- Low Water Cutoff (Float or Probe Type -P Units Only 15 PSI ASME Relief Valve (boiler sections tested for 15 PSI working pressure)
- Steam Pressure Gauge
- Siphon
- Gauge Glass, Cocks And Guard

#### **OPTIONAL EQUIPMENT:**

- High-Eficiency Flame-Retention Oil Burner (Beckett AFG, Carlin EZ or Riello). Specify 2-Stage Fuel Unit (optional) if Required.
- Tankless Heaters And Controls
- Low Water Cutoffs (float or probe type)
- W-M 5 & 10 Year Homeowner Protection Plan
- W-M Indirect-Fired Water Heaters