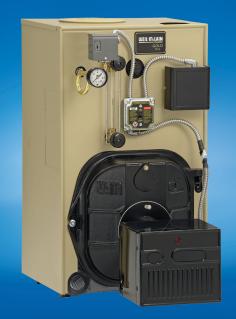

# SGO<sup>™</sup> GOLD SERIES OIL BOILER

Steam with Tankless Heater Option | Chimney Vent | 114-295 MBH Series 3 | Efficiency 83.6%-84%

- Outstanding performance
- Easy to install and service
- Made withWeil-McLain quality

HIGH EFFICIENCY CAST IRON STEAM BOILER

SGOLD SERIES OIL BOILERS

#### STANDARD EQUIPMENT:

- Factory Tested and Assembled Cast Iron Section Assembly (jacket and collector hood are not assembled on 7, 8 and 9 section blocks)
- Insulated Steel Jacket
- Aluminized Steel Flue Collector Hood with Flue Cap on Top Outlet (convertible to rear outlet)
- Swing-Away Burner Mounting Door
- Refractory Blanket and Target Wall in Combustion Area
- Heater Opening Cover Plate
- Electrical Junction Box with Wiring Harnesses
- Junction Box Cover Plate with Service Switch
- Two Vent Pipe Brackets
- Drain Valve
- Barometric Damper
- High Limit Pressure Control
- Low Water Cutoff (Float or Probe Type -P Units Only 15 PSI ASME Relief Valve (boiler sections tested for 15 PSI working pressure)
- Steam Pressure Gauge
- Siphon
- Gauge Glass, Cocks And Guard