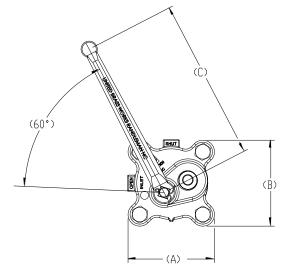

| Size            | 1     | 1 1/4" | 1 ½"  | 2"    |
|-----------------|-------|--------|-------|-------|
| A               | 5.32  | 5.32   | 8.20  | 10.50 |
| В               | 5.32  | 5.32   | 8.20  | 10.50 |
| С               | 10.00 | 10.00  | 12.50 | 18.00 |
| D               | 60°   | 60°    | 60°   | 60°   |
| Face to<br>Face | 3.80  | 3.80   | 4.50  | 4.80  |
| Weight          | 14.0  | 14.0   | 36.0  | 46.0  |