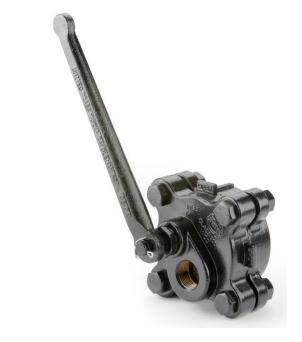

## **Model 425 Quick Opening Blow-Off Valve**

Class 300 \* ANSI B 16.34 \* 600 psi Working Steam Pressure @ 500 F 740 psi @ 100 F \* 100% Pressure Tested \* Threaded Ends \* Epoxy Coated (E-Coat) Max Pressure for Boiler Blow Off 480 PSI

CRN OCO7135.2, 24, 25, 26 CRN OEO2171.7, 79, 70, 78, 7AY, 7T, 7N

The United Brass quick opening boiler blow off valve has been designed for the rugged service of boiler treatment and scale. The cast steel knife gate valve conforms to Class 300 of ANSI B16.34 and features a stainless steel seat and disc hardened to Rockwell 60. ASME Boiler and Pressure Vessel Code Section 1 PG-42.1.12 and Power Piping Code ASME B 31.1 Table 126.1 reference steel valves to ANSI B 16.34. The sliding disc provides a "cleaning" action that keeps the seating area clear of scale and debris.