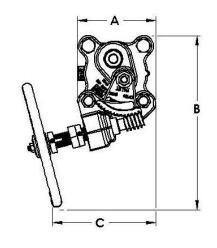

| Size   | 1     | 1 1/4" | 1 ½"  | 2"    |
|--------|-------|--------|-------|-------|
| A      | 5.50  | 5.50   | 7.80  | 9.20  |
| В      | 12.30 | 12.30  | 14.30 | 14.90 |
| С      | 9.50  | 9.50   | 10.60 | 16.00 |
| D      | 9.60  | 9.60   | 10.20 | 11.50 |
|        |       |        |       |       |
| Weight | 26.0  | 26.0   | 40.0  | 68.0  |