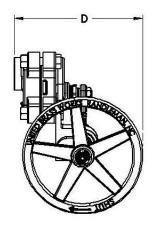

| Size   | 1     | 1 1/4" | 1 ½"  | 2"    |
|--------|-------|--------|-------|-------|
| A      | 5.50  | 5.50   | 7.80  | 9.20  |
| В      | 12.30 | 12.30  | 14.30 | 14.90 |
| С      | 9.50  | 9.50   | 10.60 | 16.00 |
| D      | 9.60  | 9.60   | 10.20 | 11.50 |
|        |       |        |       |       |
| Weight | 26.0  | 26.0   | 40.0  | 68.0  |