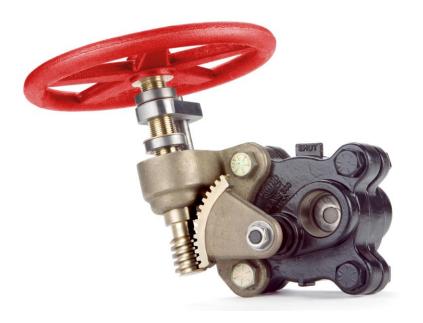

## **Model 525 Slow Opening Blow-Off Valve**

Class 300 \* ANSI B 16.34 \* 600 psi Working Steam Pressure @ 500 F 740 psi @ 100 F \* 100% Pressure Tested \* Threaded Ends \* Epoxy Coated (E-Coat) Max Pressure for Boiler Blow off 480 PSI

CRN OCO7135.2, 24, 25, 26 CRN OEO2171.7, 79, 70, 78, 7AY, 7T, 7N

The United Brass slow opening boiler blow off valve has been designed for the rugged service of boiler treatment and scale. The cast steel knife gate valve conforms to Class 300 of ANSI B16.34 and features a stainless steel seat and disc hardened to Rockwell 60. ASME Boiler and Pressure Vessel Code Section 1 PG-42.1.12 and Power Piping Code ASME B 31.1 Table 126.1 reference steel valves to ANSI B 16.34. The sliding disc provides a "cleaning" action that keeps the seating area clear of scale and debris.