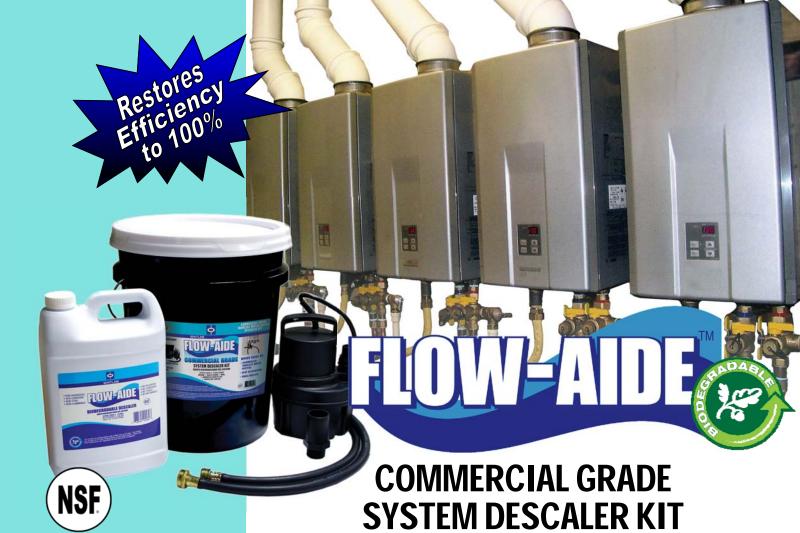

## FLOW-AIDE DESCALER SOLUTION

- Safe for Potable Water Lines
- 10 times Stronger than Vinegar
- Environment Friendly / Biodegradable\*

FLOW-AIDE COMMERCIAL GRADE SYSTEM DESCALER KIT - Designed for large capacity appliances. Quickly dissolves water scale, lime, rust, and other water formed deposits, restoring efficiency to most appliances. Nontoxic and fully biodegradable, safe to handle, zero VOC. Certified to NSF/ANSI 60

Non-Corrosive

Safe to Handle

for use as a cleaner for potable water systems.

| Product Stock |                                                                                                                                                                 | Items<br>per | Case Weight |      | List Price |
|---------------|-----------------------------------------------------------------------------------------------------------------------------------------------------------------|--------------|-------------|------|------------|
| Code          | Contents                                                                                                                                                        | Case         | Lbs.        | Kg.  | Each       |
| FLOW-COM5     | 1 each 5 Gallon Bucket 1 each #EZ-1350-1350 GPH Pump 1 each #500 and #501- 5 Foot Rubber Hoses with Brass Connectors 1 Gallon Flow-Aide™ Biodegradable Descaler | 1            | 22          | 10.0 | \$ 347.04  |
| FLOW1         | 1 Gallon <b>Flow-Aide</b> ™<br>Biodegradable Descaler                                                                                                           | 6            | 57          | 25.9 | \$ 67.65   |
| #EZ-1350      | 1350 Gallon/Hour Pump                                                                                                                                           | 1            | 7           | 3.2  | \$ 260.22  |