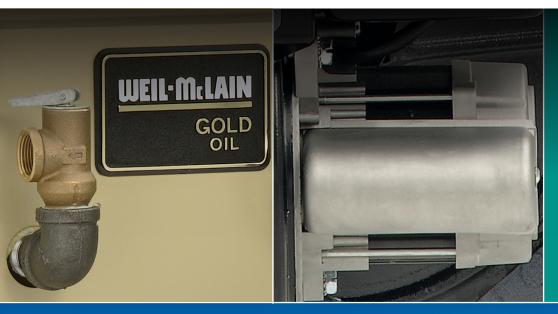

#### STANDARD EQUIPMENT:

- Factory Tested and Assembled Cast Iron Section Assembly (jacket and collector hood are not assembled on 7, 8 and 9 section blocks)
- Tankless Heater (P-units) or Tankless Opening Cover Plate (A-units)
- Insulated Steel Jacket
- Aluminized Steel Flue Collector Hood with Flue Cap on Top Outlet (convertible to rear outlet)
- Swing-Away Burner Mounting Door
- Refractory Blanket and Target Wall in Combustion Area
- Circulator (Taco 007)-When Ordered
- Comb. Temp. Controls, LWCO & Circulator Relay (all P-units/A-units ordered with tankless heater)
- Electrical Junction Box with Wiring Harnesses
- Junction Box Cover Plate with Service Switch
- Two Vent Pipe Brackets
- Pressure / Temperature Gauge
- 30 PSI ASME Relief Valve (boiler sections tested for 50 PSIG working pressure)
- Drain Valve
- Barometric Damper