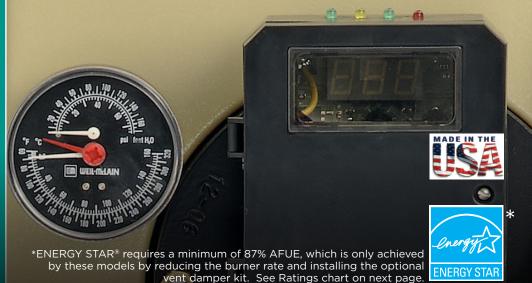

\*ENERGY STAR® compliant with Version 3.0 Boiler Specification of 87% AFUE only when installed at the reduced burner rate (R) and with the optional vent damper kit (D). Burners shipped with standard rate nozzle, reduced rates achieved through nozzle change-refer to burner instructions or boiler's rating label for correct selection.

#### STANDARD EQUIPMENT:

- Factory Tested and Assembled Cast Iron Section Assembly (jacket and collector hood are not assembled on 7, 8 and 9 section blocks)
- Tankless Heater (P-units) or Tankless Opening Cover Plate (A-units)
- Insulated Steel Jacket
- Aluminized Steel Flue Collector Hood with Flue Cap on Top Outlet (convertible to rear outlet)
- Swing-Away Burner Mounting Door
- Refractory Blanket and Target Wall in Combustion Area
- Circulator (Taco 007)-When Ordered
- Comb. Temp. Controls, LWCO & Circulator Relay (all P-units/A-units ordered with tankless heater)
- Electrical Junction Box with Wiring Harnesses
- Junction Box Cover Plate with Service Switch
- Two Vent Pipe Brackets
- Pressure / Temperature Gauge
- 30 PSI ASME Relief Valve (boiler sections tested for 50 PSIG working pressure)
- Drain Valve
- Barometric Damper