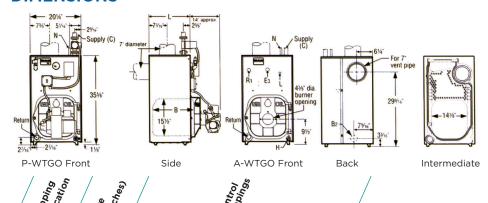

#### **DIMENSIONS**

| 12 12          | 150   | \\\\\\\\\\\\\\\\\\\\\\\\\\\\\\\\\\\\\\         |  |  |  |  |  |  |  |
|----------------|-------|------------------------------------------------|--|--|--|--|--|--|--|
| B <sub>2</sub> | 1 1/2 | Alternate return - "A" units only              |  |  |  |  |  |  |  |
| E <sub>3</sub> | 1/2   | Pressure/temperature gauge                     |  |  |  |  |  |  |  |
| н              | 3/4   | Drain valve                                    |  |  |  |  |  |  |  |
| L              | 3/4   | High limit/circulator control                  |  |  |  |  |  |  |  |
| N              | 1/2   | Piping to expansion tank or automatic air vent |  |  |  |  |  |  |  |
| R <sub>1</sub> | 3/4   | Relief valve                                   |  |  |  |  |  |  |  |

|         | Supply "                       | C" (inch | es)               | /      | Dimensio | n (inches | Tai        | Tankless Heater |           |  |
|---------|--------------------------------|----------|-------------------|--------|----------|-----------|------------|-----------------|-----------|--|
| Model   | <sup>д,</sup> М <sub>G</sub> О | 4-WGO    | Return<br>(inches | e      | ~        | Number    | Inlet & O. | Temp Cont.      | (in) (Im. |  |
| WTGO-3  | 1 1/4 (circulator flange)      | 1 1/2    | 1 1/2             | 13 1/2 | 16 7/8   | WT-14     | 1/2        | 3/4             |           |  |
| WTGO-3L | 1 1/4 (circulator flange)      | 1 1/2    | 1 1/2             | 10 1/2 | 13 3/4   | WT-14     | 1/2        | 3/4             |           |  |
| WTGO-4  | 1 1/4 (circulator flange)      | 1 1/2    | 1 1/2             | 13 5/8 | 16 7/8   | WT-14     | 1/2        | 3/4             |           |  |
| WTGO-5  | 11/2 (circulator flange)       | 1 1/2    | 1 1/2             | 16 7/8 | 20       | WT-14     | 1/2        | 3/4             |           |  |
| WTGO-6  | 11/2 (circulator flange)       | 1 1/2    | 1 1/2             | 20     | 23 1/8   | WT-14     | 1/2        | 3/4             |           |  |
| WTGO-7  | not applicable                 | 1 1/2    | 1 1/2             | 23 1/8 | 26 1/4   | WT-20     | 1/2        | 3/4             |           |  |
| WTGO-8  | not applicable                 | 1 1/2    | 1 1/2             | 26 1/4 | 29 3/8   | WT-20     | 1/2        | 3/4             |           |  |
| WTGO-9  | not applicable                 | 1 1/2    | 1 1/2             | 29 3/8 | 32 1/2   | WT-20     | 1/2        | 3/4             |           |  |