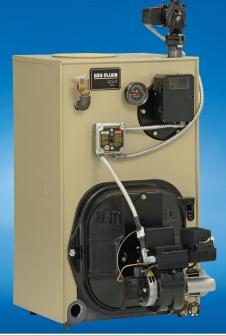

## WTGO™ GOLD SERIES OIL BOILER

Water with Tankless Heater | Chimney Vent | 86-295 MBH Series 3 | Efficiency 85-87%\*

- Provides space and domestic hot water heating
- Durable cast iron heat exchanger design
- Made withWeil-McLain quality

HIGH EFFICIENCY CAST IRON BOILER

# MTGO

**GOLD SERIES OIL BOILERS** 